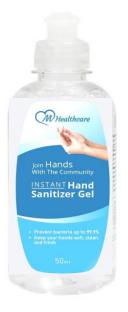

### HAND SANITIZER GEL

#### **Product Specifications**

| Alcohol 70%                                                                                                                                                                                                                                                                   |
|-------------------------------------------------------------------------------------------------------------------------------------------------------------------------------------------------------------------------------------------------------------------------------|
| Alcohol (Ethanol), Water, Glycerin, Carbomer,<br>Perfume                                                                                                                                                                                                                      |
| <ul> <li>Antibacterial, for cleaning hands without soap<br/>and water</li> <li>Repels harmful bacteria from entering the<br/>body, minimizes contamination risk and<br/>reduces exposures to blood and body fluids</li> <li>Keep your hands soft, clean, and fresh</li> </ul> |
| - Neep your hands sort, clean, and nesh                                                                                                                                                                                                                                       |
|                                                                                                                                                                                                                                                                               |

#### ANTI-BACTERIAL HAND SANITIZER GEL

1 x 50ml Alcohol 70%, Sakura, Blossom
 Scent, Glycerin, Carbomer.
 Antibacterial, clean hands without rinsing with water, smooth hand skin.