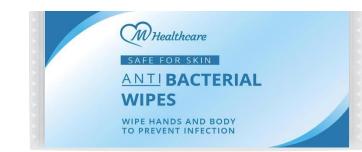

### **DISINFECTING SURFACE WIPES**

| Ingredient                  | <ul> <li>Soft spun-lace non-woven fabric, Pure water, Benzalkonium Chloride, Alo Vera, Polysorbate 20, Propylene Glycol, Tetrasodium EDTA, VitaminE</li> <li>The product does not contain alcohol, does not irritate the skin, suitable for all skin types</li> </ul> |
|-----------------------------|-----------------------------------------------------------------------------------------------------------------------------------------------------------------------------------------------------------------------------------------------------------------------|
| <b>Bacterial Protection</b> | 99%                                                                                                                                                                                                                                                                   |
| Uses                        | <ul> <li>Removes harmful bacteria on skin</li> <li>Ideal for use during travel or outdoor<br/>activities</li> <li>Help to moisturize and protect the skin<br/>effectively</li> </ul>                                                                                  |