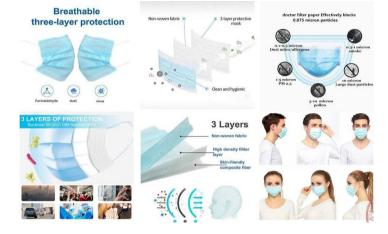

### **FACE MASK**

#### **Functional Benefits**

- Filter out bacteria, virus, smoke, pollen, allergens, hair, dust, pollution

- Help minimize contamination and reduce exposure to blood and body fluids with Three-Ply protective layers
- Superior strength with better puncture resistance
- These mask has no latex and fiber glass components

| Product S     | pecifications |
|---------------|---------------|
| i i o da ce o |               |

| Material                    | Latex & Fiber glass free               |
|-----------------------------|----------------------------------------|
| Туре                        | 3 Ply – Medical Sanitary Surgical Mask |
| Composition                 | High Density Non Woven Fabric          |
| Construction                | Ear Loop, Adjustable Nose Piece        |
| <b>Bacterial Protection</b> | 99%                                    |
| Certificate                 | CE, FDA                                |
| Fluid Resistant             | ASTM Level 3                           |