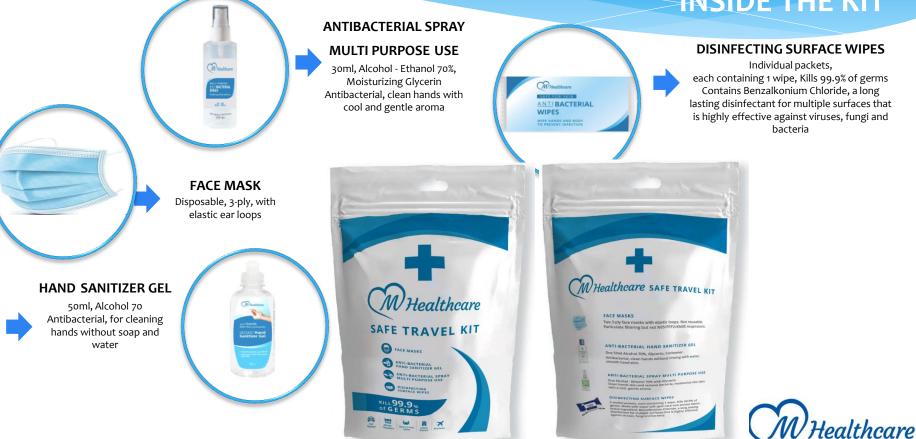

#### **SAFE TRAVEL KIT**

#### **KIT DESCRIPTION**

Durable, re-sealable pouch contains 2 disposable face masks, a bottle of antibacterial hand sanitizer gel + spray and 5 disinfecting surface wipes. Both the hand sanitizer and surface wipes are anti-bacterial and kill 99.9% of germs. The wipes also contain the active ingredient Benzalconium chloride, which is highly effective and long lasting on surfaces.

#### **RESEALABLE POUCH**

Size (Width x Height x Depth): 180mm x 260mm x 80mm (7<sup>-1</sup>/8" x 10<sup>-1</sup>/4" x 3<sup>-1</sup>/8") Weight: 198.5g (7 oz)

#### FACE MASKS

2 x 3-ply face masks with elastic loops. Not reusable. Particulate filtering but not N95/FFP2/KN95 respirators.

#### ANTI-BACTERIAL HAND SANITIZER GEL

1 x 50ml Alcohol 70%, Sakura, Blossom
 Scent, Glycerin, Carbomer.
 Antibacterial, clean hands without rinsing with water, smooth hand skin.

#### DISINFECTING SURFACE WIPES

**2 x** sealed packets, each containing 1 wipe. Kills 99.9% of germs. Made with super soft spun-lace non-woven fabric.

Active Ingredient: Benzalkonium Chloride, a long lasting disinfectant for multiple surfaces that is highly effective against viruses, fungi and bacteria.

#### ANTI-BACTERIAL SPRAY MULTI PURPOSE USE

One Alcohol - Ethanol 70% with Glycerin

Clean hands skin and remove bacteria, moisturize the skin with a cool, gentle aroma Distributed by

M Healthcare Singapore