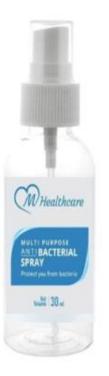

### **ANTIBACTERIAL SPRAY MULTI PURPOSE USE**

#### **Product Specifications**

| Features   | Alcohol 76%                                                                                                                                                                                                                                                                                                                                 |
|------------|---------------------------------------------------------------------------------------------------------------------------------------------------------------------------------------------------------------------------------------------------------------------------------------------------------------------------------------------|
| Ingredient | - Alcohol, Chlorhexidine Gluconate, Alpha-<br>terpeniol                                                                                                                                                                                                                                                                                     |
| Uses       | <ul> <li>Sanitizer in a spray format for convenience and cleaning of surfaces</li> <li>In a liquid form, it is convenient to quickly clean buttons or knobs or other surfaces in the case when there is no necessary sanitary means</li> <li>The product has a cool, gentle aroma pleasant for the user and other people near by</li> </ul> |