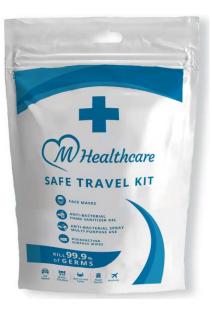

# **SAFE TRAVEL KIT**

YOUR PERSONAL PROTECTION

The M Healthcare Safe Travel Kit, kills 99.9%
 of potentially harmful germs and bacteria.
 It includes four essential personal protection

and disinfecting products into one lightweight, re-sealable and convenient package.

#### **SAFE TRAVEL KIT**

#### **KIT DESCRIPTION**

Durable, re-sealable pouch contains 2 disposable face masks, a bottle of antibacterial hand sanitizer gel + spray and 5 disinfecting surface wipes. Both the hand sanitizer and surface wipes are anti-bacterial and kill 99.9% of germs. The wipes also contain the active ingredient Benzalconium chloride, which is highly effective and long lasting on surfaces.