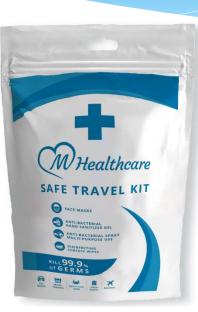

# **SAFE TRAVEL KIT**

YOUR PERSONAL PROTECTION

The M Healthcare Safe Travel Kit, kills 99.9%
 of potentially harmful germs and bacteria.
 It includes four essential personal protection

and disinfecting products into one lightweight, re-sealable and convenient package.

#### **SAFE TRAVEL KIT**

#### **KIT DESCRIPTION**

Durable, re-sealable pouch contains 2 disposable face masks, a bottle of antibacterial hand sanitizer gel + spray and 5 disinfecting surface wipes. Both the hand sanitizer and surface wipes are anti-bacterial and kill 99.9% of germs. The wipes also contain the active ingredient Benzalconium chloride, which is highly effective and long lasting on surfaces.